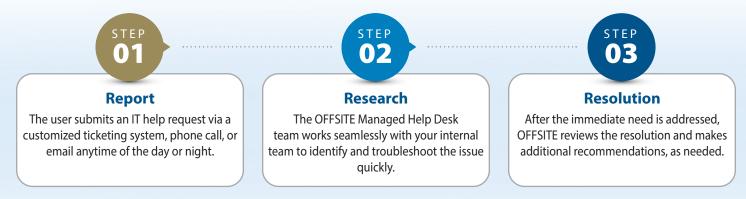

## Our Managed Help Desk Functions as an Extension of Your Team to Resolve a Wide Range of IT Issues 24/7/365